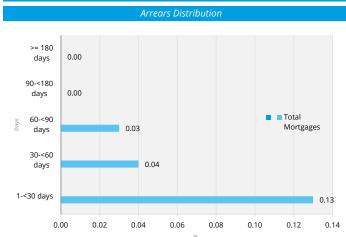

| Arrears      | % of Total Mortgages* |  |
|--------------|-----------------------|--|
| 1-<30 days   | 0.13%                 |  |
| 30-<60 days  | 0.04%                 |  |
| 60-<90 days  | 0.03%                 |  |
| 90-<180 days | NR                    |  |
| >= 180 days  | NR                    |  |

<sup>\*</sup>Information on arrears based on 2020 loan data of the whole Santander Group

Banco Santander, S.A.

Mortgage Covered Bond Program