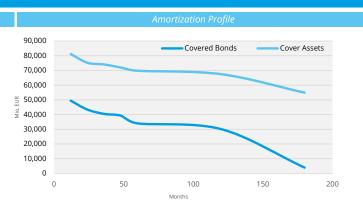

AAA / "Watch"

| Program Characteristics     |              | Al                            | ll currencies displayed in EUR |
|-----------------------------|--------------|-------------------------------|--------------------------------|
| General Information         |              | Overcollateralization         |                                |
| Bonds Nominal value         | 49,429.20 m. | Minimum                       | 25.00%                         |
| Cover pool value            | 81,195.42 m. | Committed                     | 25.00%                         |
| WAL maturity covered bonds  | 6.24 Years   | Current                       | 64.27%                         |
| WAL maturity cover pool     | 14.83 Years  |                               |                                |
| Currency Participations     |              | Interest Rate types           |                                |
| Euro-denominated Assets     | 99.15%       | Fixed Rate - Covered Bonds    | 82.63%                         |
| Euro-denominated Bonds      | 100.00%      | Floating Rate - Covered Bonds | 17.37%                         |
| Non Euro-denominated Assets | 0.85%        | Other Rate -Covered Bonds     | 0.00%                          |
| Non Euro-denominated Bonds  | 0.00%        | Fixed Rate -Cover Assets      | 22.34%                         |
|                             |              | Floating Rate - Cover Assets  | 77.66%                         |
|                             |              | Other Rate - Cover Assets     | 0.00%                          |