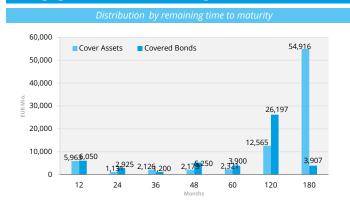

| Cover Assets Composition                                     |                   |              |                                       |              |
|--------------------------------------------------------------|-------------------|--------------|---------------------------------------|--------------|
| General Information                                          |                   |              |                                       |              |
| Cover Pool value                                             |                   | 81,195.42 m. | Residential Mortgage value            | 63,506.96 m. |
| Mortgage assets                                              |                   | 81,195.42 m. | Commercial Mortgage value             | 17,688.46 m. |
| Public sector assets                                         |                   | 0.00 m.      | Other Mortgage value                  | 0.00 m.      |
| Other assets                                                 |                   | 0.00 m.      | Total number of exposures             | 808,099      |
| Substitute assets                                            |                   | 0.00 m.      | Number of Commercial Loans            | 54,320       |
| of which Cash                                                |                   | 0.00 m.      | Number of Residential Loans           | 753,779      |
| of which Exposures to/ guaranteed<br>Sovereign, Agency (SSA) | by Supranational, | 0.00 m.      | Average Size Commercial Loans (000s)  | 326.00       |
| of which Exposures to central bank                           | S                 | 0.00 m.      | Average Size Residential Loans (000s) | 84.25        |
| of which Exposures to credit institu                         | tions             | 0.00 m.      | Weighted Average Seasoning (months)   | NR           |
| of which Other                                               |                   | 0.00 m.      |                                       |              |
| Arrears % of 7                                               | Total Mortgages*  |              |                                       |              |