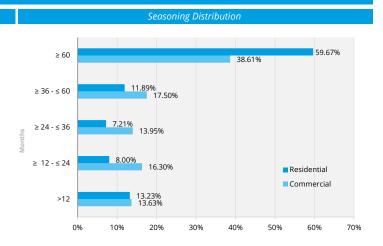

| Cover Assets Composition                                     |                   |              |                                       |              |
|--------------------------------------------------------------|-------------------|--------------|---------------------------------------|--------------|
| General Information                                          |                   |              |                                       |              |
| Cover Pool value                                             |                   | 81,195.42 m. | Residential Mortgage value            | 63,506.96 m. |
| Mortgage assets                                              |                   | 81,195.42 m. | Commercial Mortgage value             | 17,688.46 m. |
| Public sector assets                                         |                   | 0.00 m.      | Other Mortgage value                  | 0.00 m.      |
| Other assets                                                 |                   | 0.00 m.      | Total number of exposures             | 808,099      |
| Substitute assets                                            |                   | 0.00 m.      | Number of Commercial Loans            | 54,320       |
| of which Cash                                                |                   | 0.00 m.      | Number of Residential Loans           | 753,779      |
| of which Exposures to/ guaranteed<br>Sovereign, Agency (SSA) | by Supranational, | 0.00 m.      | Average Size Commercial Loans (000s)  | 326.00       |
| of which Exposures to central bank                           | S                 | 0.00 m.      | Average Size Residential Loans (000s) | 84.25        |
| of which Exposures to credit institu                         | tions             | 0.00 m.      | Weighted Average Seasoning (months)   | NR           |
| of which Other                                               |                   | 0.00 m.      |                                       |              |
| Arrears % of 7                                               | Total Mortgages*  |              |                                       |              |